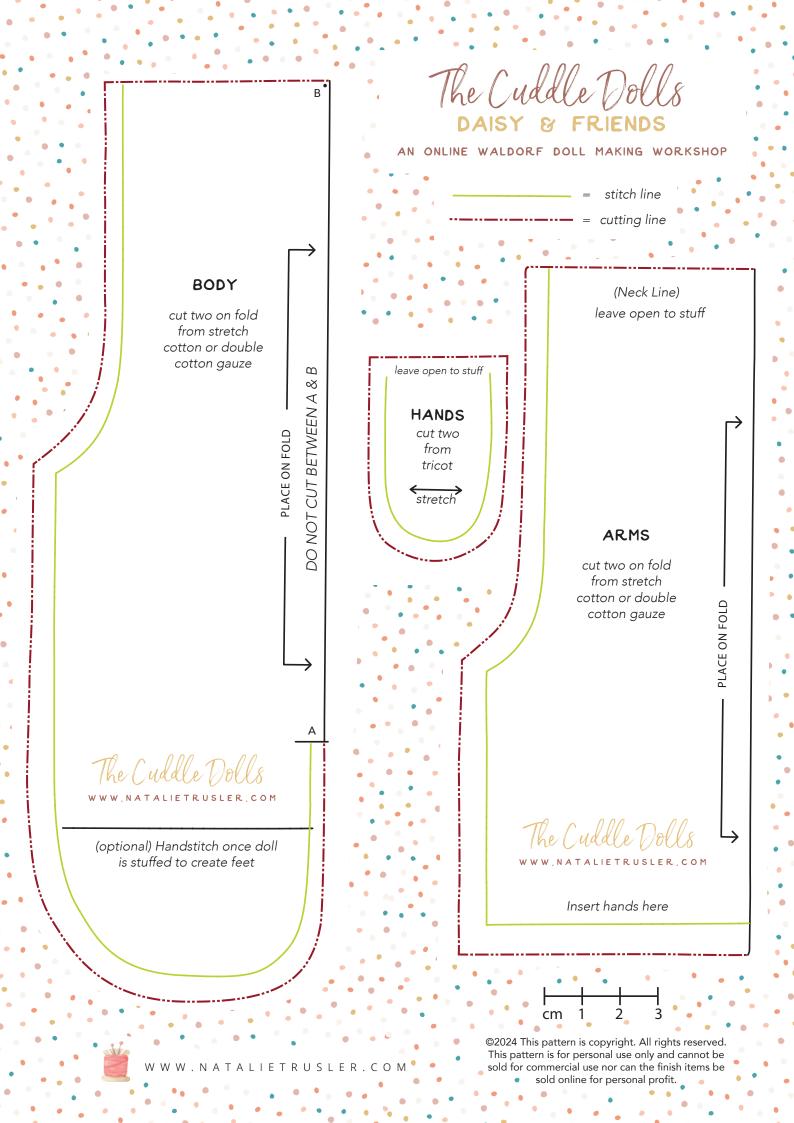

The Cuddle Dolls DAISY & FRIENDS AN ONLINE WALDORF DOLL MAKING WORKSHOP POCKET cut two stitch line The Cuddle Dolls www.natalietrusler.com cutting line cut two from tricot EARS Tip: remember to leave a little so you can turn your pocket inside out (& hide stretch your seams anil gnidstitebned gnome cap opening PLACE ON FOLD Piece B PLACE ON FOLD С∀Ь SLEEPING SLEEPING CAP Piece A WWW.NATALIETRUSLER.COM The Cuddle Dalls The Cuddle Dolls ənil ziht gnole nrətteq qu nioj WWW.NATALIETRUSLER.COM join up pattern along this line 2 cm ©2024 This pattern is copyright. All rights reserved. This pattern is for personal use only and cannot be TALIETRUSLER sold for commercial use nor can the finish items be Ν O M sold online for personal profit.

The Cuddle Dolls DAISY & FRIENDS

AN ONLINE WALDORF DOLL