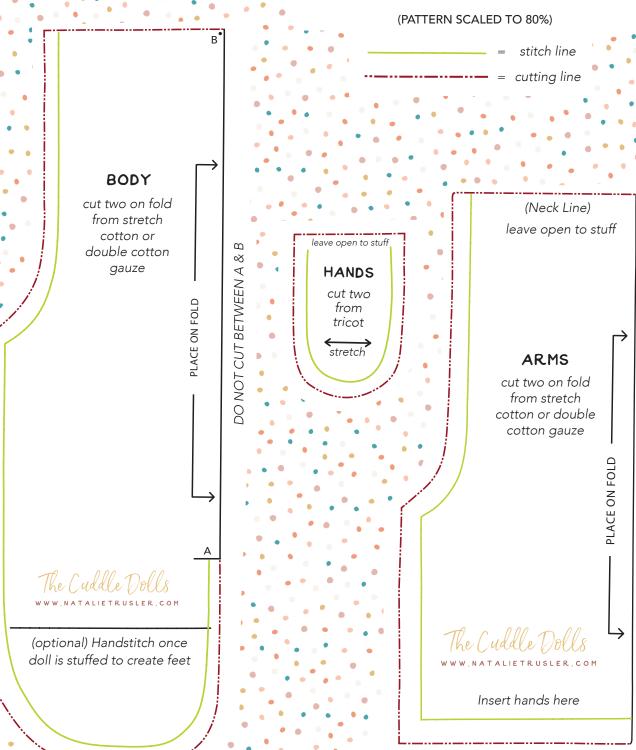

## The Cuddle Dolls DAISY & FRIENDS

AN ONLINE WALDORF DOLL MAKING WORKSHOP

## The Cuddle Dolls DAISY & FRIENDS

AN ONLINE WALDORF DOLL MAKING WORKSHOP (PATTERN SCALED TO 80%)