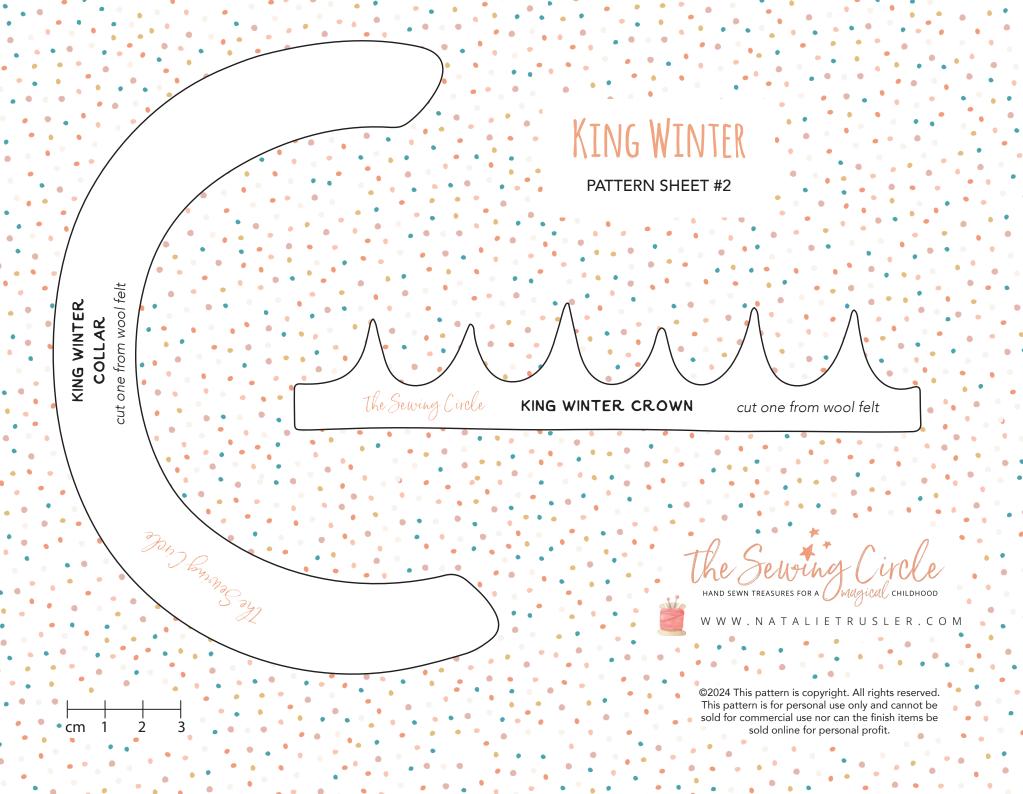

# KING WINTER SLEEVE cut two from wool felt The Sewing Circle

### KING WINTER HANDS

cut two from tricot

The Sewing Circle

## KING WINTER

PATTERN SHEET #1

### the Sewing Circle

#### KING WINTER

(use this when making a formed head with eye line)

#### TRICOT HEAD COVER

cut one from tricot

Note: fabric stretch this direction

the Sewing Circle

Cut two lengths of pipecleaner for King Winter arms

> KING WINTER **BASE** cut one from

wool felt The Sewing Circle KING WINTER CLOAK

cut one from wool felt

KING WINTER BODY

cut one from wool felt

the Sewing Circle

©2024 This pattern is copyright. All rights reserved. This pattern is for personal use only and cannot be sold for commercial use nor can the finish items be sold online for personal profit